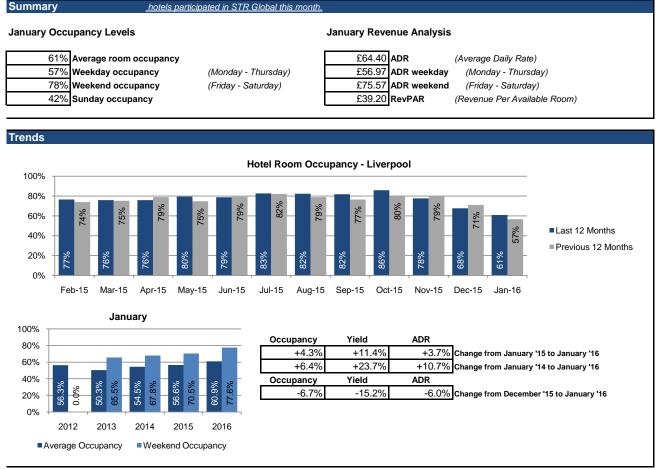

## Hotel Occupancy in Liverpool City Centre - January 2016 Report

From April 2013, the Local Enterprise Partnership is using a model provided by STR Global, created by Smith Travel Research, to analyse hotel occupancy levels and trends. This is funded by The Local Enterprise Partnership. STR Global measures occupancy for the previous month, with a separate module providing analysis of average revenues for this period. NB: Previous year comparisons comes from historic data provided by STR Global Ltd. Direct comparison with data provided by former models should not be made as the size and mix of the sample is different. The forward booking feature is no longer available. **SOURCE:STR GLOBAL, LTD. REPUBLICATION OR OTHER RE-USE OF THIS DATA WITHOUT THE EXPRESS WRITTEN PERMISSION OF STR GLOBAL IS STRICTLY PROHIBITED** 

Please not the STR Global historical data only goes back as far May 2012 for the weekday and weekend occupancy